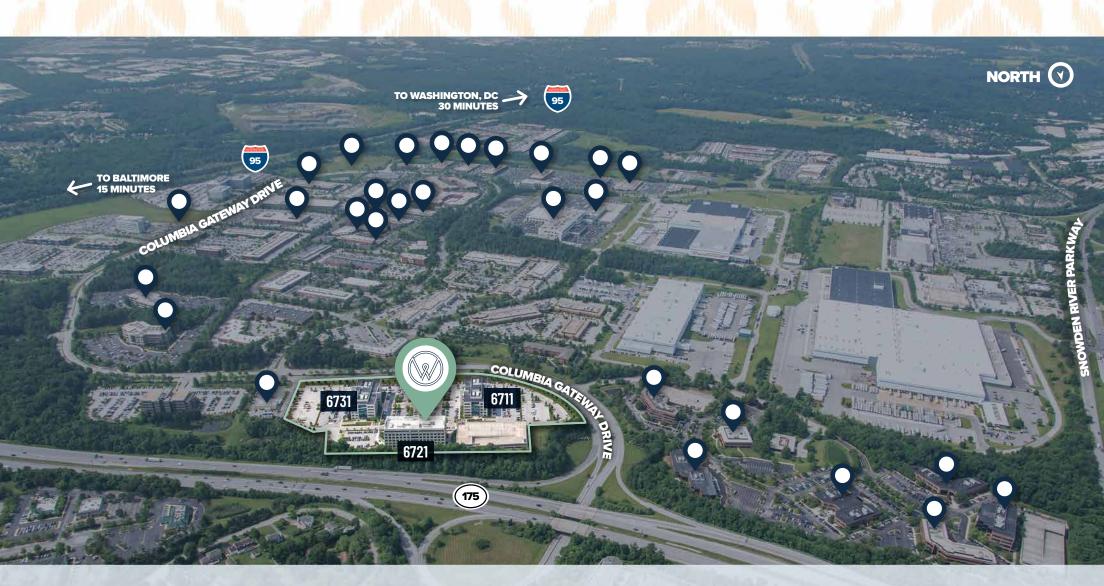

# **COLUMBIA GATEWAY**

28 Buildings | 2.3M SF

## IMMEDIATE ACCESS TO 1-95

**Located Within 1 Mile of I-95 Entrance + Exit Ramps** 

## **SURROUNDING AMENITIES**

70+ Restaurants | 7 Hotels | 1.5 Mile Radius