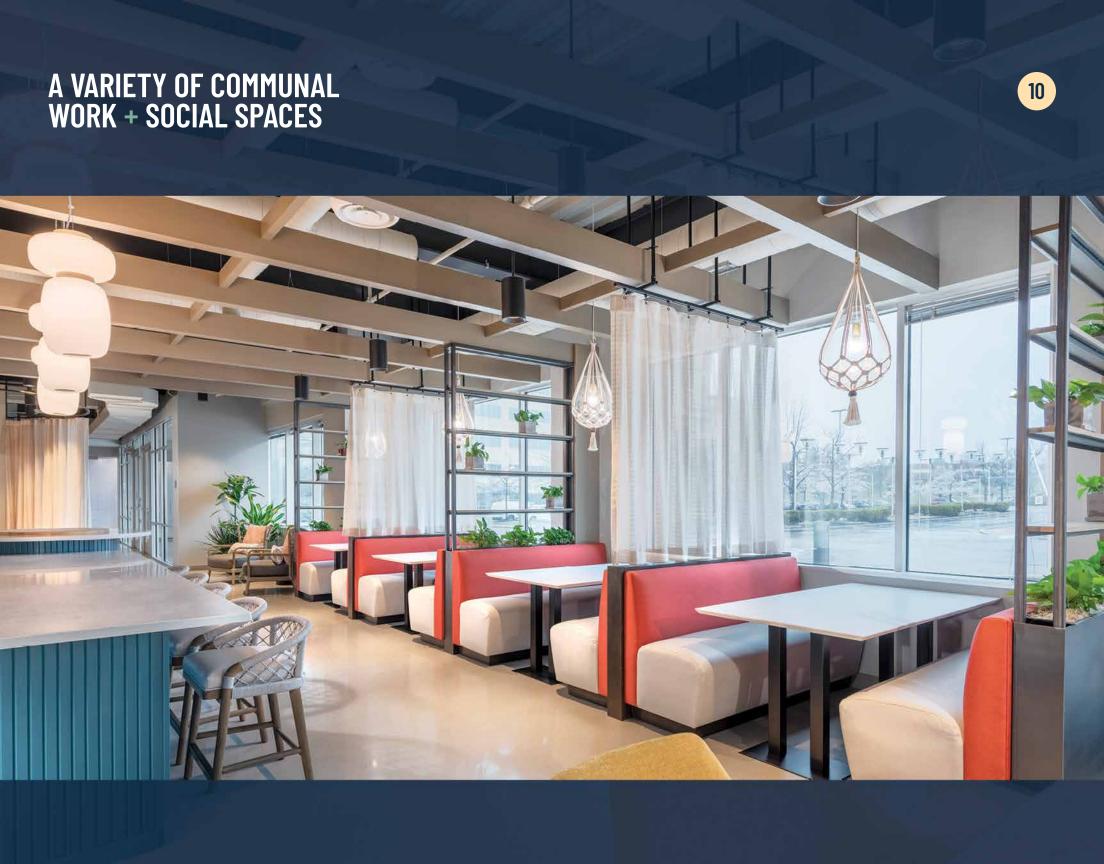

## WORKDAYS YOUR WAY



# **COLUMBIA GATEWAY**

28 Buildings | 2.3M SF







## IMMEDIATE ACCESS TO 1-95

**Located Within 1 Mile of I-95 Entrance + Exit Ramps** 



# **WAYLINE CAMPUS**

3 Buildings | 390,100 SF



# BIOPHILIC DESIGN



## WAYLINE EXPERIENCE



# SPA-QUALITY FITNESS CENTER



















## SWEETGREEN OUTPOST— CONVENIENT, MADE FROM SCRATCH, HEALTHY FOOD DELIVERED DAILY



## sweetgreen FOUTPOST



## **SURROUNDING AMENITIES**

70+ Restaurants | 7 Hotels | 1.5 Mile Radius











































#### Columbia **Gateway Retail**

Abby's Gourmet Deli Aida Bistro & Wine Bar Capital Bank The Columbia Bank Flavors of India Kinder Care Learning Center Rudy's Mediterranean Grill



Bank of America

BB&T

Ria Lots

BJ's Restaurant & Brewhouse Bob's Discount Furniture Buffalo Wild Wings BurgerFi The Burger Joint California Tortilla Chipotle Mexican Grill Dick's Sporting Goods Famous Dave's FedEx Office Jimmy John's Jo-Ann Fabric La Madeleine Bakery & Café La-Z-boy Long Horn Steakhouse Maiwand Kabob Mission BBQ Noodles & Co. Nordstrom Rack Old Navy Party City PET