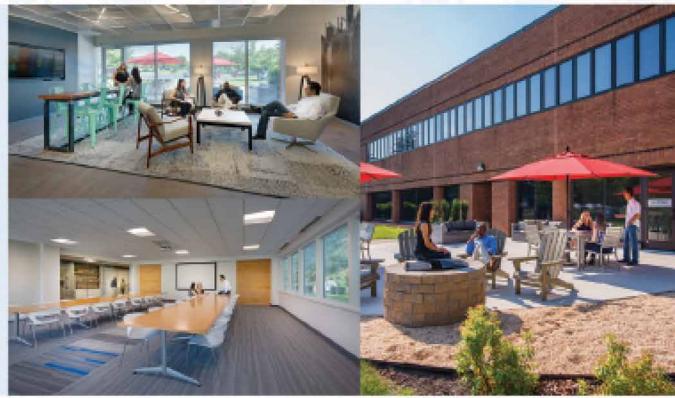

## WAYLINE EXPERIENCE

### HubSpot

A contemporary conference center outfitted with all the essentials for events and conferences

- Wifi- and AV-equipped flexible space
- Collaborative seating accommodates50 people
- Pre-function lounge + catering kitchen
- Outdoor space with fire pit
- Onsite café
- Abundant free parking
- EV charging stations