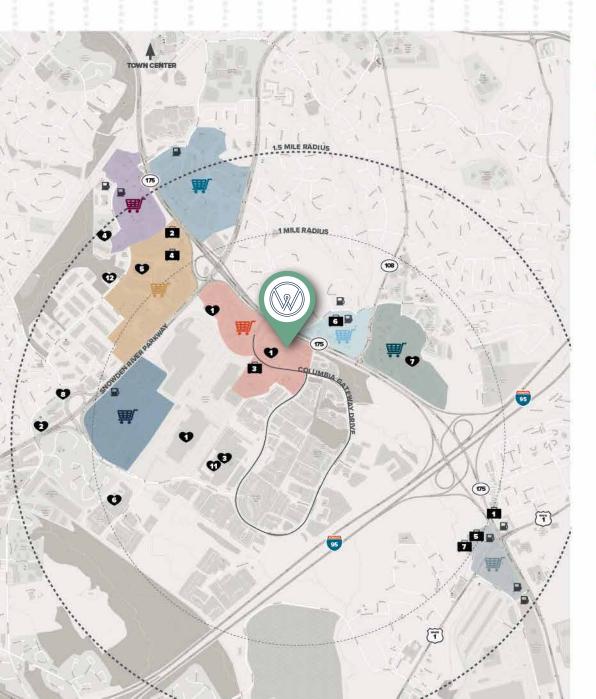

## **SURROUNDING AMENITIES**

70+ Restaurants | 7 Hotels | 1.5 Mile Radius

#### Columbia **Gateway Retail**

Abby's Gourmet Deli Aida Bistro & Wine Bar Capital Bank The Columbia Bank Flavors of India Kinder Care Learning Center Rudy's Mediterranean Grill

Bank of America

BB&T

Ria Lots

BJ's Restaurant & Brewhouse Bob's Discount Furniture Buffalo Wild Wings BurgerFi The Burger Joint California Tortilla Chipotle Mexican Grill Dick's Sporting Goods Famous Dave's FedEx Office Jimmy John's Jo-Ann Fabric La Madeleine Bakery & Café La-Z-boy Long Horn Steakhouse Maiwand Kabob Mission BBQ Noodles & Co. Nordstrom Rack Old Navy Party City PETCO PNC Bank Red Robin Romano's Macaroni Grill Starbucks Subway Target THB Bagelry + Grill Tutti Frutti

#### Columbia **Restaurant Park**

Bob Evans McDonald's Olive Garden TGI Fridays

Aldi

Gateway Overlook

Best Buy Capital Óne Costco & Costco Gas Ethan Allen Five Relow Golf Galaxy Jersey Mike's Lowes Massage Envy On The Border The Perfect Pour Road Runner Sports Silver Diner

Trader Joe's

Wells Fargo

## Dobbin Road

2nd Ave Advance Auto Parts Auto Zone Bray & Scarf Appliances and Kitchen Capital One Bank Chick-fil-A Columbia Ale House Destination XL First Watch Café Five Guys Burgers & Fries Frisco Tap House Gameston Hand & Stone Massage and Facial Spa Lane Bryant M&T Bank

McDonald's MVA MyEyeDr Nalley Fresh Panera Bread Pei Wei Asian Diner Pie Five Pizza Company Potbelly Sandwich Works Qdoba Quickway Hibachi

Roggenart Bakery Ross Dress for Less Sprint Starbucks Sushi Kina Tropical Smoothies Café

#### Snowden Square Bed Bath & Bevond

BJ's & BJ's Gas

Boston Market

DSW

Bertucci's Brick Oven

Wendys

Dunkin Hobby Lobby Home Denot Homegoods Marshalls Michaels PetSmart Red Lobster Ruby Tuesday Shell Staples Tower Federal Credit Union United Artists Theatres

#### Stanford **Boulevard Retail**

Cinco de Mayo The Greene Turtle Indigo Indian Cuisine Katana Sushi & Thai Mango Grove Neo Pizza & Taphouse Nottinghams Tayern

Verizon Wireless

Riverside Coffee Smoothie King Stanford Grill Texas Roadhouse Wegmans

Advanced Auto Parts Cricket Enterprise IHOP. Jerry's Subs & Pizza McDonald's MOM's Organic Market Ollie's Bargain Outlet Panda Express Squisitos Starbucks Xfinity

#### **Hotels**

Comfort Inn & Suites 2 Courtyard by Marriott

Extended Stay America Extended Stay America

Holiday Inn Homewood Suites 7 La Quinta Inn & Suites

#### Fitness/Recreation

COPT FitSpot

Curves Earth Treks Climbing Center

Gymboree Play & Music

Krav Maga Life Time Fitness

Gold's Gym

My Gym

Orangetheory Fitness Planet Fitness

SoFive Soccer Center Top Tier Fitness