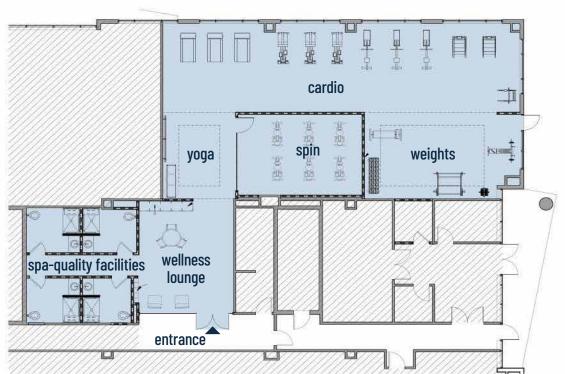

## WORKDAYS YOUR WAY



# **COLUMBIA GATEWAY**

28 Buildings | 2.3M SF







## IMMEDIATE ACCESS TO 1-95

**Located Within 1 Mile of I-95 Entrance + Exit Ramps** 



# **WAYLINE CAMPUS**

3 Buildings | 390,100 SF



# BIOPHILIC DESIGN



## WAYLINE EXPERIENCE



# SPA-QUALITY FITNESS CENTER



















## SWEETGREEN OUTPOST— CONVENIENT, MADE FROM SCRATCH, HEALTHY FOOD DELIVERED DAILY



## sweetgreen FOUTPOST



## **SURROUNDING AMENITIES**

70+ Restaurants | 7 Hotels | 1.5 Mile Radius











































#### Columbia **Gateway Retail**

Abby's Gourmet Deli Aida Bistro & Wine Bar Capital Bank The Columbia Bank Flavors of India Kinder Care Learning Center Rudy's Mediterranean Grill



Bank of America

BB&T

Ria Lots

BJ's Restaurant & Brewhouse Bob's Discount Furniture Buffalo Wild Wings BurgerFi The Burger Joint California Tortilla Chipotle Mexican Grill Dick's Sporting Goods Famous Dave's FedEx Office Jimmy John's Jo-Ann Fabric La Madeleine Bakery & Café La-Z-boy Long Horn Steakhouse Maiwand Kabob Mission BBQ Noodles & Co. Nordstrom Rack Old Nav