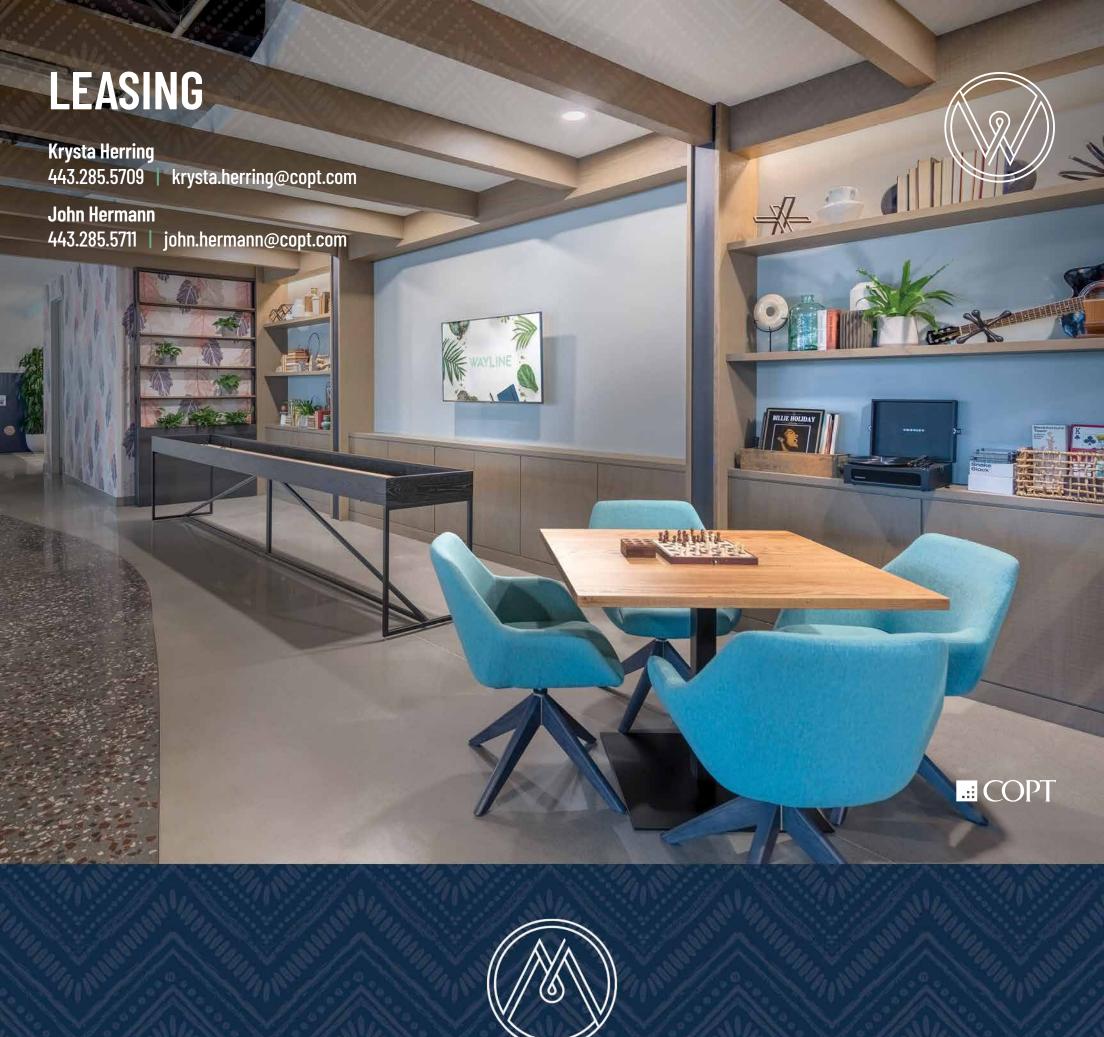

My Gym

Orangetheory Fitness Planet Fitness

SoFive Soccer Center Top Tier Fitness

## **COLUMBIA GATEWAY AMENITIES**

Conferencing | Fitness Centers | Delis + Restaurants | Banks | Child Care



## **COPT AMENITIES**

**Exclusively Available to COPT Tenants** 

### HubSpot

A contemporary conference center outfitted with all the essentials for events and conferences

- Wifi- and AV-equipped flexible space
- Collaborative seating accommodates50 people
- Pre-function lounge + catering kitchen
- Outdoor space with fire pit
- Onsite café
- Abundant free parking
- EV charging stations



### Working for the Weekday

Signature programming and practical perks curated by COPT, from festive pop-ups to outstanding onsite services and impactful community initiatives

Tenant App Coming Soon!