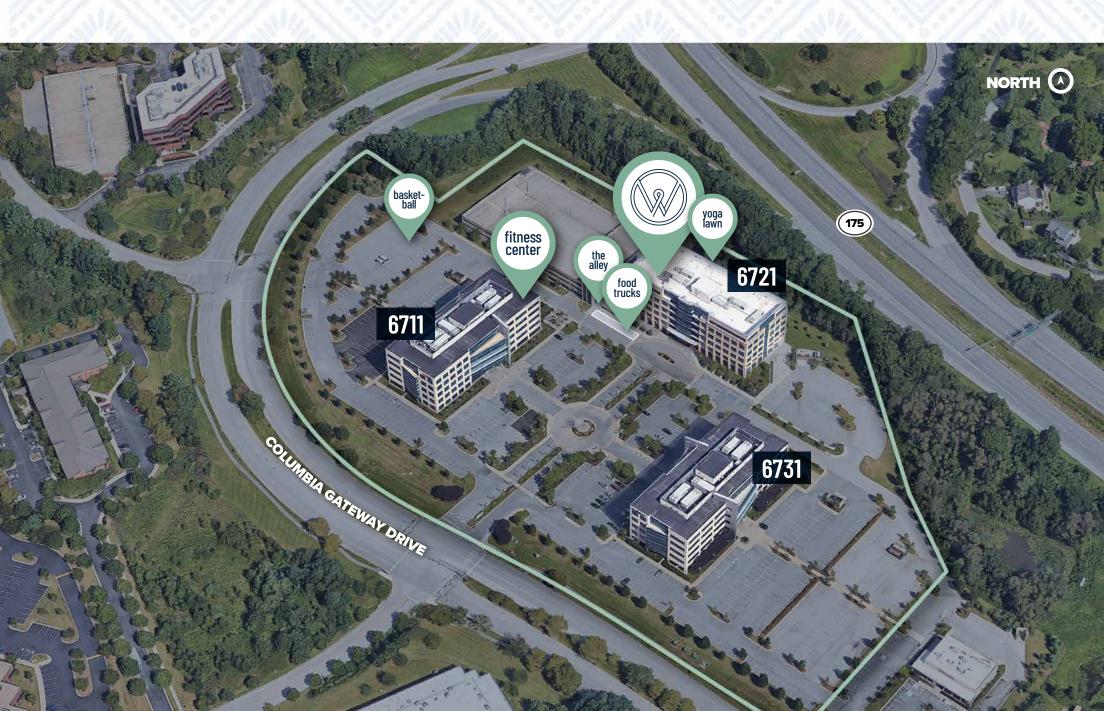

## WORKDAYS YOUR WAY



# **COLUMBIA GATEWAY**

28 Buildings | 2.3M SF







## IMMEDIATE ACCESS TO 1-95

**Located Within 1 Mile of I-95 Entrance + Exit Ramps** 



# **WAYLINE CAMPUS**

3 Buildings | 390,100 SF



# BIOPHILIC DESIGN



## WAYLINE EXPERIENCE



# SPA-QUALITY FITNESS CENTER



















## SWEETGREEN OUTPOST— CONVENIENT, MADE FROM SCRATCH, HEALTHY FOOD DELIVERED DAILY



## sweetgreen FOUTPOST



## **SURROUNDING AMENITIES**

70+ Restaurants | 7 Hotels | 1.5 Mile Radius











































#### Columbia **Gateway Retail**

Abby's Gourmet Deli Aida Bistro & Wine Bar Capital Bank The Columbia Bank Flavors of India Kinder Care Learning Center Rudy's Mediterranean Grill



Bank of America

BB&T

Ria Lots

BJ's Restaurant & Brewhouse Bob's Discount Furniture Buffalo Wild Wings BurgerFi The Burger Joint California Tortilla Chipotle Mexican Grill Dick's Sporting Goods Famous Dave's FedEx Office Jimmy John's Jo-Ann Fabric La Madeleine Bakery & Café La-Z-boy Long